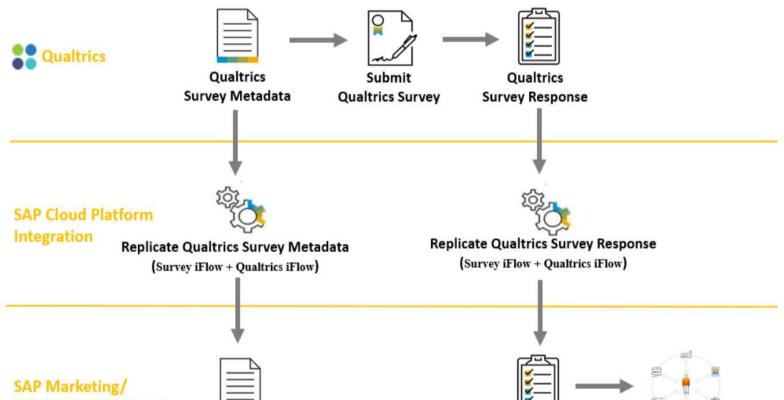

#### 1.3. Cloud Platform Integration

The Cloud Platform is the SAP's solution to integrate it's solution in the Cloud also with the Qualtrics. Below it's described the diagram process of data replication from Qualtrics, passing through Cloud Platform, and hitting the Marketing Cloud database.

Qualtrics Survey Metadata

Blog - Módulo CRM Email: claudio.goulart@modulocrm.com.br

Page 6

#### **Customization Guide - SAP C/4hana**

Below, I show to you the Iflow responsible to integrate Marketing Cloud and Qualtrics

| ≡      | SAP                            |                                                                                    |         | SAP Cloud Platform Integration                                                            |                               |     | Data Services     | <u>ه</u> ڻ |
|--------|--------------------------------|------------------------------------------------------------------------------------|---------|-------------------------------------------------------------------------------------------|-------------------------------|-----|-------------------|------------|
| 0      | Discover /                     |                                                                                    |         |                                                                                           |                               |     |                   |            |
| )<br>م | Discover (311)                 |                                                                                    |         |                                                                                           |                               |     |                   |            |
|        | Highlights All                 |                                                                                    |         |                                                                                           |                               |     |                   |            |
|        | qualtrics                      |                                                                                    |         |                                                                                           |                               |     | ⊗ Q               | ↑↓         |
|        | Filter by                      | $\nabla_{\!\!\!\!\!\!\!\!\!\!\!\!\!\!\!\!\!\!\!\!\!\!\!\!\!\!\!\!\!\!\!\!\!\!\!\!$ | 1 packa | age(s) found                                                                              |                               |     |                   |            |
|        | Supported Platforms            |                                                                                    |         |                                                                                           |                               |     |                   |            |
|        | SAP Cloud Platform Integration | 210                                                                                | ٢       | SAP Qualtrics Surveys Integration with SAP Marketing Cloud                                | Published: 2 months ago       | SAP | ****              | \$         |
|        | SAP API Management             | 101                                                                                |         | Integration of SAP <b>Qualtrics</b> Surveys and Response Data with SAP<br>Marketing Cloud | Version: 1.0.2<br>Vendor: SAP |     | (1)<br>4 out of 5 |            |
|        | Vendor                         |                                                                                    |         |                                                                                           |                               |     | 4 641 61 6        |            |
|        | SAP                            | 280                                                                                |         |                                                                                           |                               |     |                   |            |
|        | whitepaper.id GmbH             | 5                                                                                  |         |                                                                                           |                               |     |                   |            |
|        | Advantco International LLC     | 4                                                                                  |         |                                                                                           |                               |     |                   |            |
|        | Rojo Consultancy B.V.          | 4                                                                                  |         |                                                                                           |                               |     |                   |            |
|        | KaTe GmbH                      | 3                                                                                  |         |                                                                                           |                               |     |                   |            |
|        |                                | More                                                                               |         |                                                                                           |                               |     |                   |            |
|        | Lines Of Business              |                                                                                    |         |                                                                                           |                               |     |                   |            |
|        | Human Resources                | 59                                                                                 |         |                                                                                           |                               |     |                   |            |