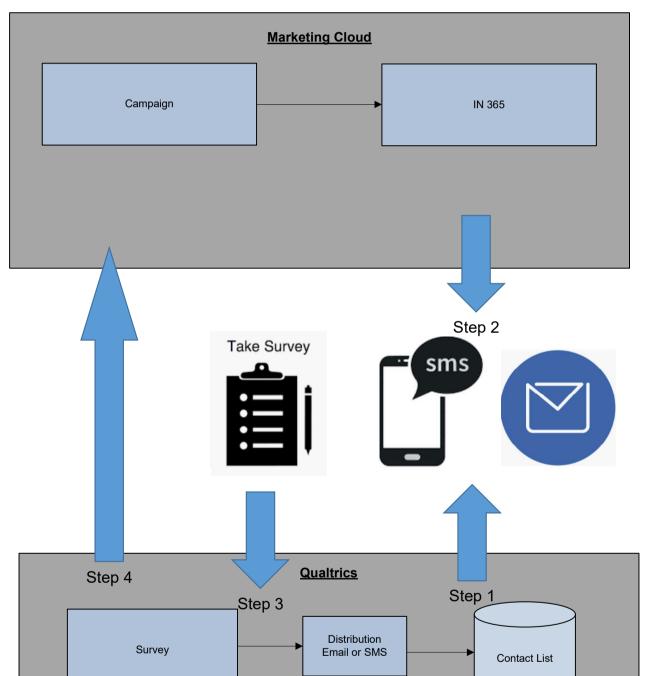

#### 1.1. Overview

The objective of this document is describing the integration between Qualtrics and Marketing Cloud. The survey data will serve to data segmentation and help to identify a target group in future marketing campaigns. On the diagram below, I describe the process of send an email or a short message to our customers, and after they respond the survey, the data is saved in Qualtrics solution. After that, the survey data is replicated to Marketing Cloud making possible the to create target group definition.

Step 1: The Qualtrics have the power to send Email or SMS without any intervention of any solution. Including it is possible to create a database with a Contact List, and through it create a segmentation to communicate with the customer or prospect.

Step 2: After the Survey is created on Qualtrics, it provided an URL. Then you can send email or short messages with the Survey link using Campaigns using Interconnect Notification 365(SAP's Notification Solution)

Step 3: After the Customer respond the survey using a Browser or the smartphone, the survey data is replicated to Qualtrics

Step 4: All Survey data is replicated to Marketing Cloud, making possible the customer segmentation using the customer responds.